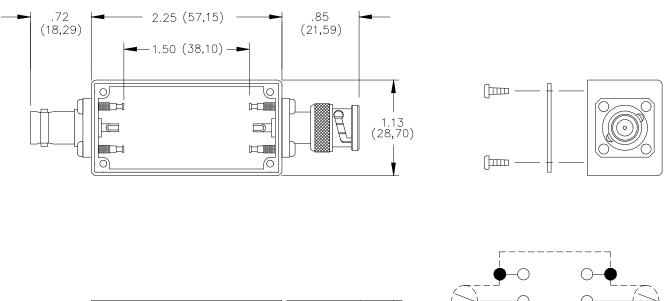

# Model 2391 Size A Aluminum Box With Cover BNC Male/Female

# **ORDERING INFORMATION:** Model 2391

All dimensions are in inches. Tolerances (except noted):  $xx = \pm.02^{\circ}$  (,51 mm),  $xxx = \pm.005^{\circ}$  (,127 mm). All specifications are to the latest revisions. Specifications are subject to change without notice. Registered trademarks are the property of their respective companies. Made in USA