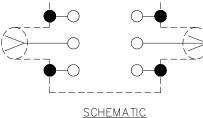

# Model 2391 Size A Aluminum Box With Cover BNC Male/Female

# **RATINGS:**

Operating Voltage: Inner conductor/Shield: 500 VRMS Max. Operating Temperature: -55°C to +150°C Nominal Impedance: 50 Ohms